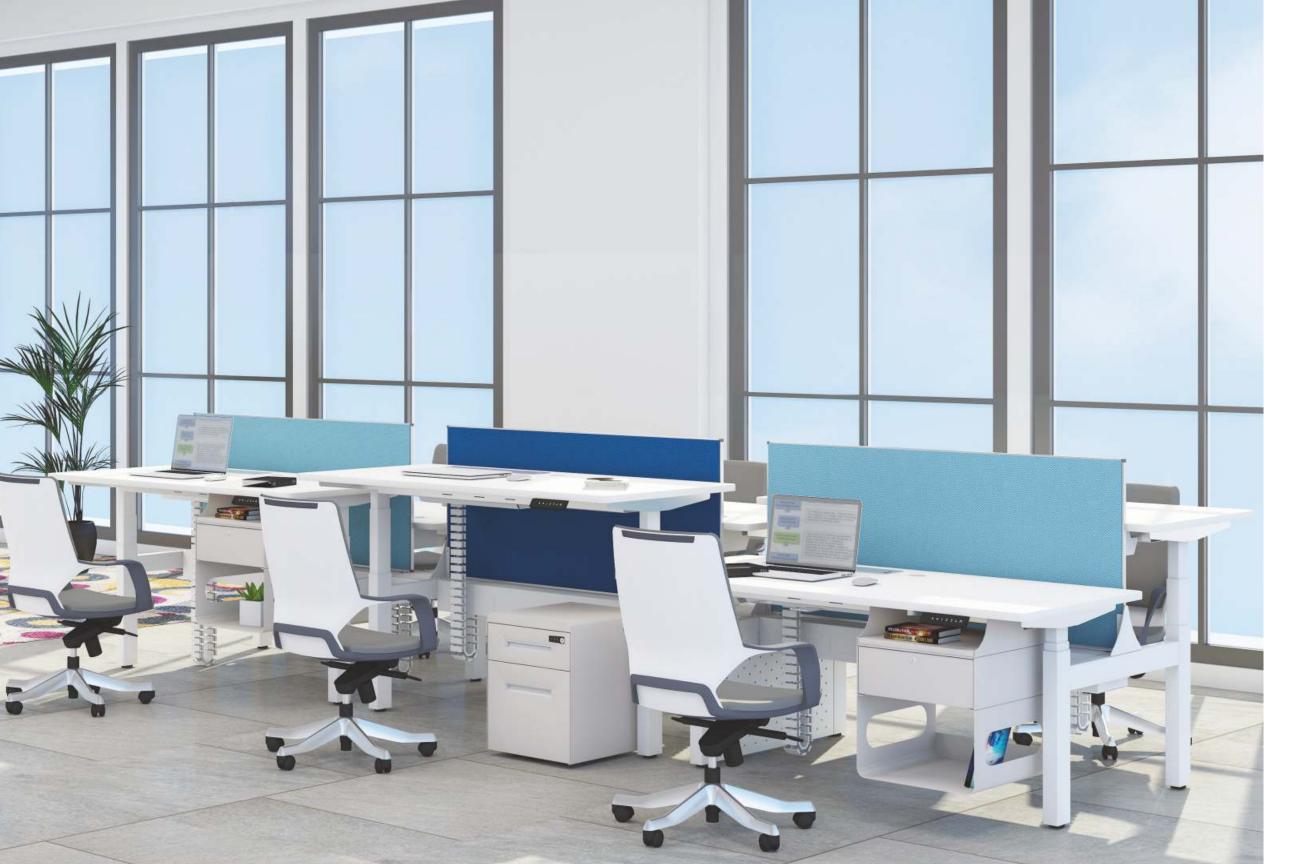

#### **A Dynamic Workplace**

The advent of the new age has changed our lifestyle and our work environments too. As a result of these developments, our bodies have become habituated to sitting for the most part of the day which has proven to have detrimental effects on our well-being.

Height adjustable tables thus come as a boon to our working environments bringing the positive effects of standing back into our lives. They switch up the dynamics of our stagnant workplaces making them more agile and comfortable.

Take your workspace up a notch with our new height adjustable tables.