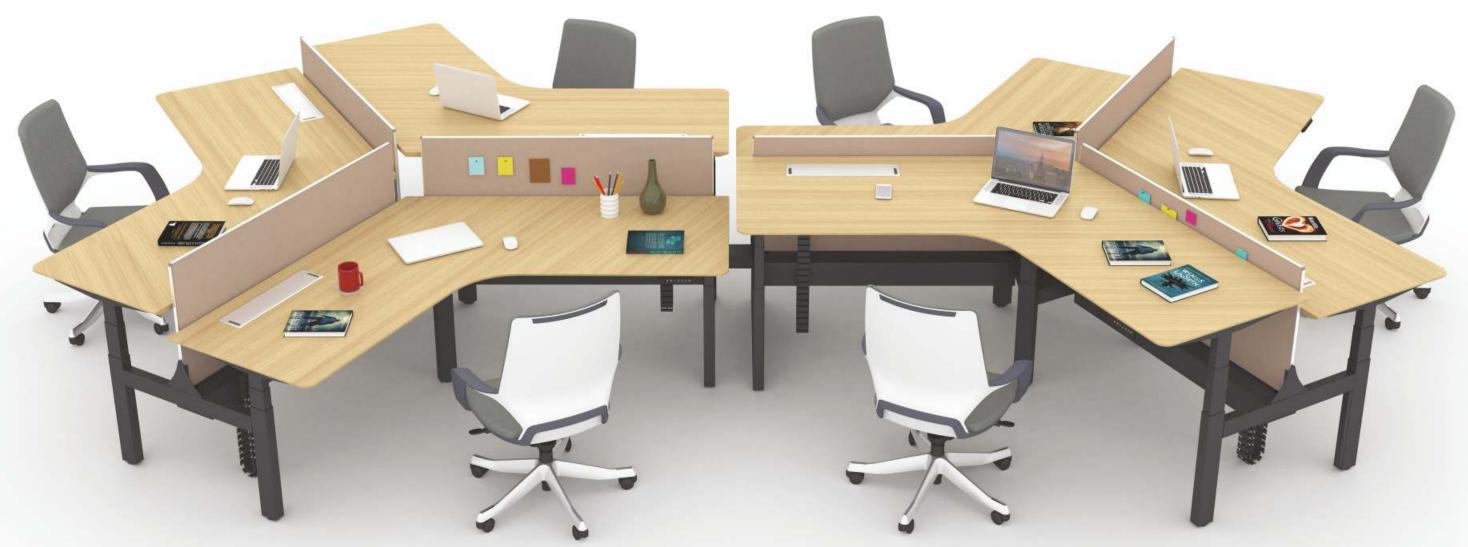

#### **A Dynamic Workplace**

The advent of the new age has changed our lifestyle and our work environments too. As a result of these developments, our bodies have become habituated to sitting for the most part of the day which has proven to have detrimental effects on our well-being.

Height adjustable tables thus come as a boon to our working environments bringing the positive effects of standing back into our lives. They switch up the dynamics of our stagnant workplaces making them more agile and comfortable.

Take your workspace up a notch with our new height adjustable tables.