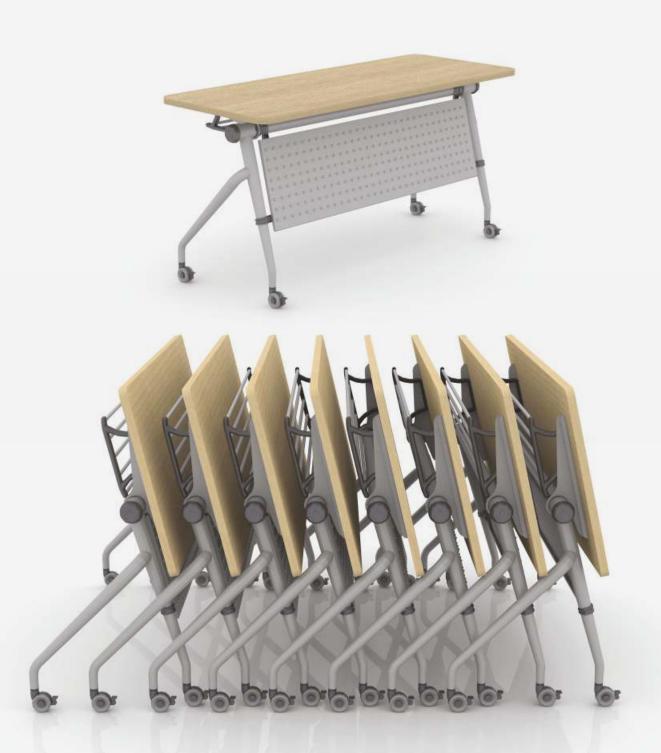

Height adjustable tables thus come as a boon to our working environments bringing the positive effects of standing back into our lives. They switch up the dynamics of our stagnant workplaces making them more agile and comfortable.

Take your workspace up a notch with our new height adjustable tables.