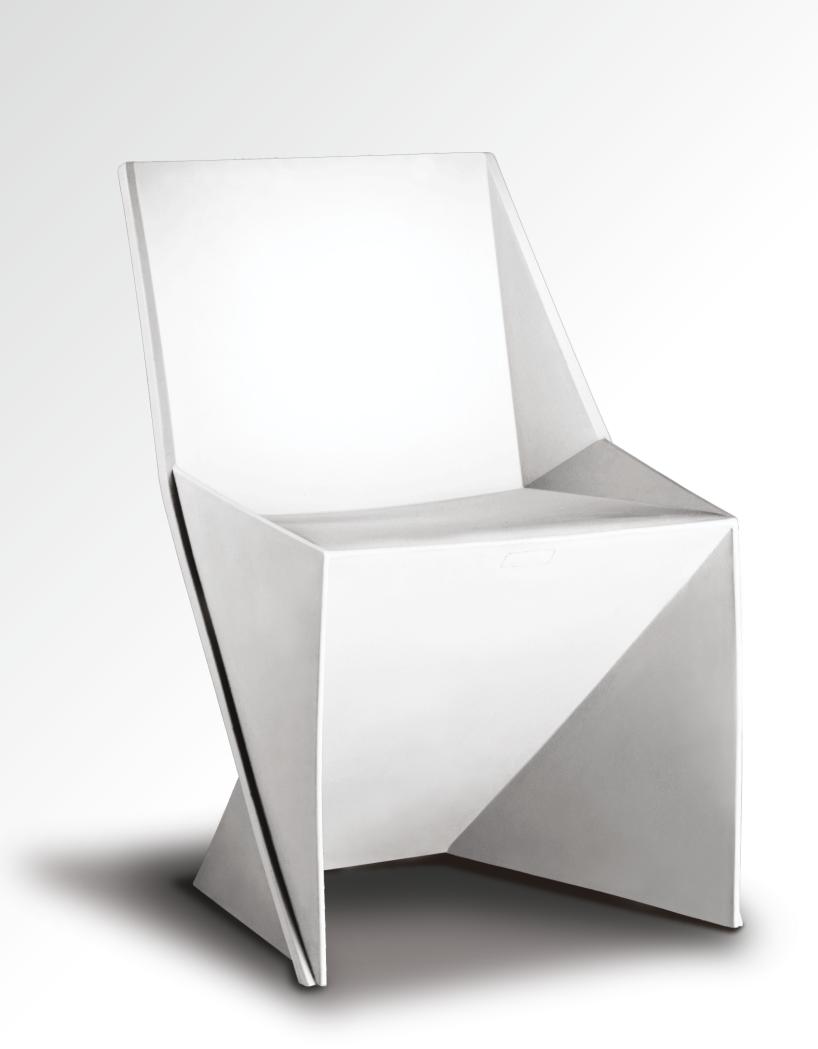

# Juvel boutiques lounges bistros colourful

This minimalist chair captivates with its prismatic shape. Seat and back surfaces are gently contoured in the center to provide comfort without detracting from the angular design aesthetic. It is lightweight, durable and stackable. A matt surface lends a pleasant texture to the angular surfaces. Perfect for showrooms, dining room – everywhere that you would like to quickly and easily offer guests a sturdy chair. Washable.

Available in 6 colours. White, Yellow, Mango, Red, Green, Charcoal. Material: Polypropylene (100% recyclable)