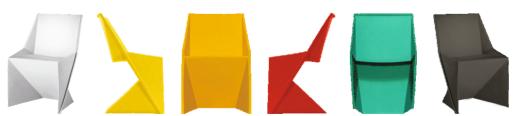

Available in 6 colours. White, Yellow, Mango, Red, Green, Charcoal. Material: Polypropylene (100% recyclable)