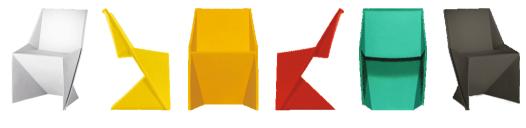

Available in 6 colours. White, Yellow, Mango, Red, Green, Charcoal. Material: Polypropylene (100% recyclable)