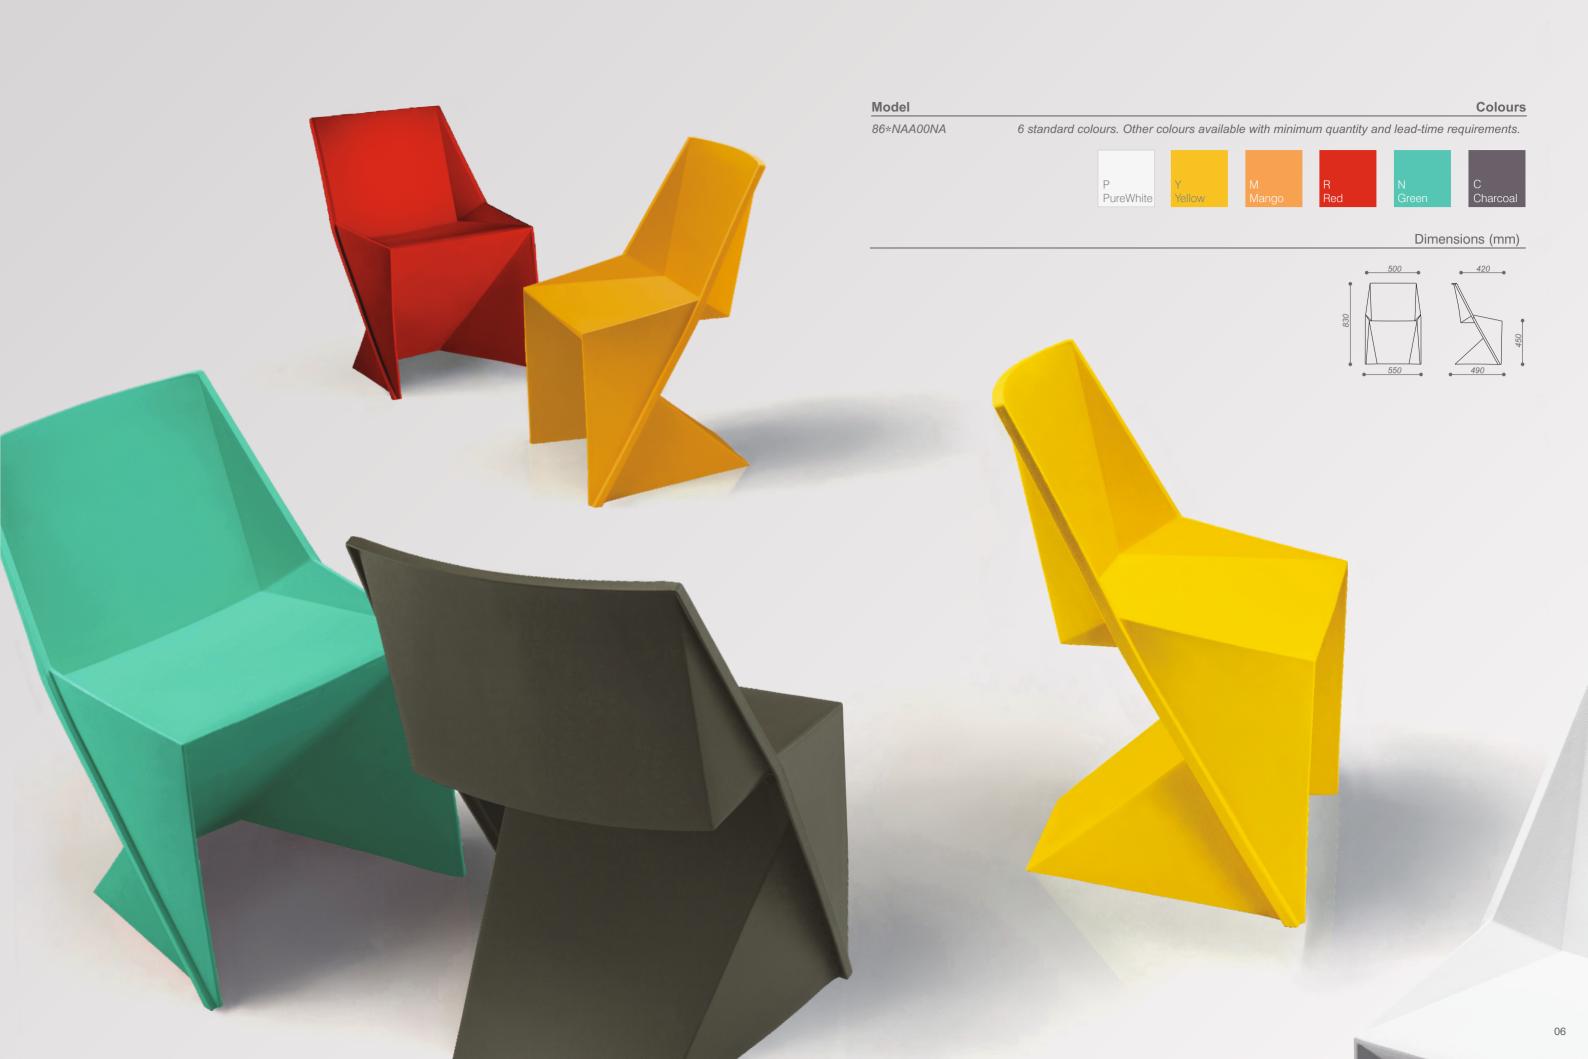

# MONARCH

The inspiration behind Juvel came when the designer was attracted to paper art. Juvel combines not only shades that evoke facets of a cut jewel, but also hints at influence of Japanese folding handicraft, Origami (摺紙).

Having started with paper models and prototypes, the team has now turned it into a one-piece functional chair using injection moulding to cover many applications.

# Juvel boutiques lounges bistros colourful

This minimalist chair captivates with its prismatic shape. Seat and back surfaces are gently contoured in the center to provide comfort without detracting from the angular design aesthetic. It is lightweight, durable and stackable. A matt surface lends a pleasant texture to the angular surfaces. Perfect for showrooms, dining room – everywhere that you would like to quickly and easily offer guests a sturdy chair. Washable.

Available in 6 colours. White, Yellow, Mango, Red, Green, Charcoal. Material: Polypropylene (100% recyclable)