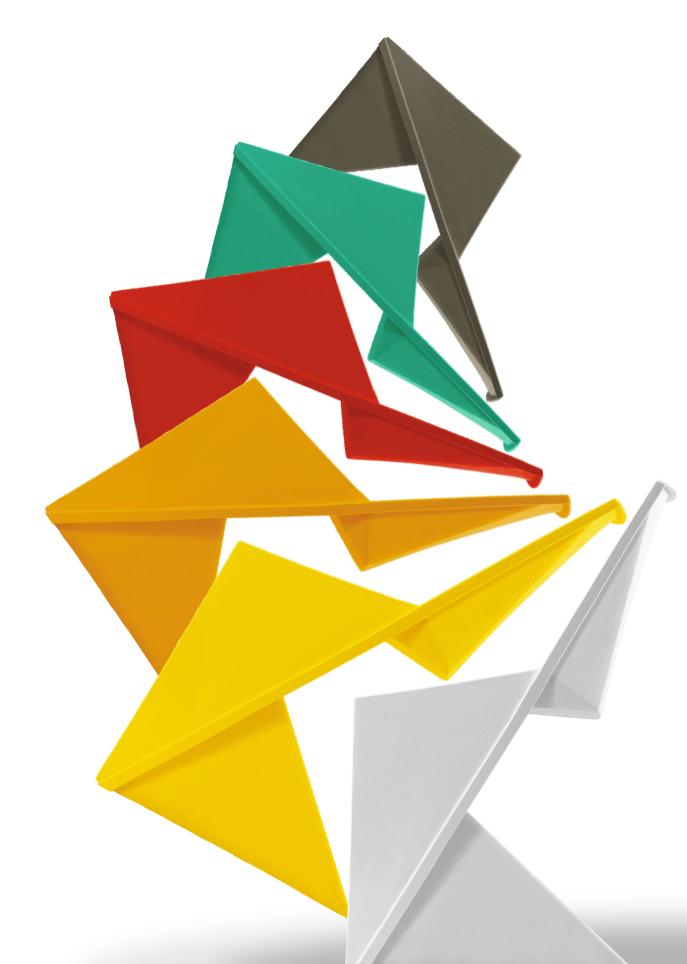

# MONARCH

The inspiration behind Juvel came when the designer was attracted to paper art. Juvel combines not only shades that evoke facets of a cut jewel, but also hints at influence of Japanese folding handicraft, Origami (摺紙).

Available in 6 colours. White, Yellow, Mango, Red, Green, Charcoal. Material: Polypropylene (100% recyclable)