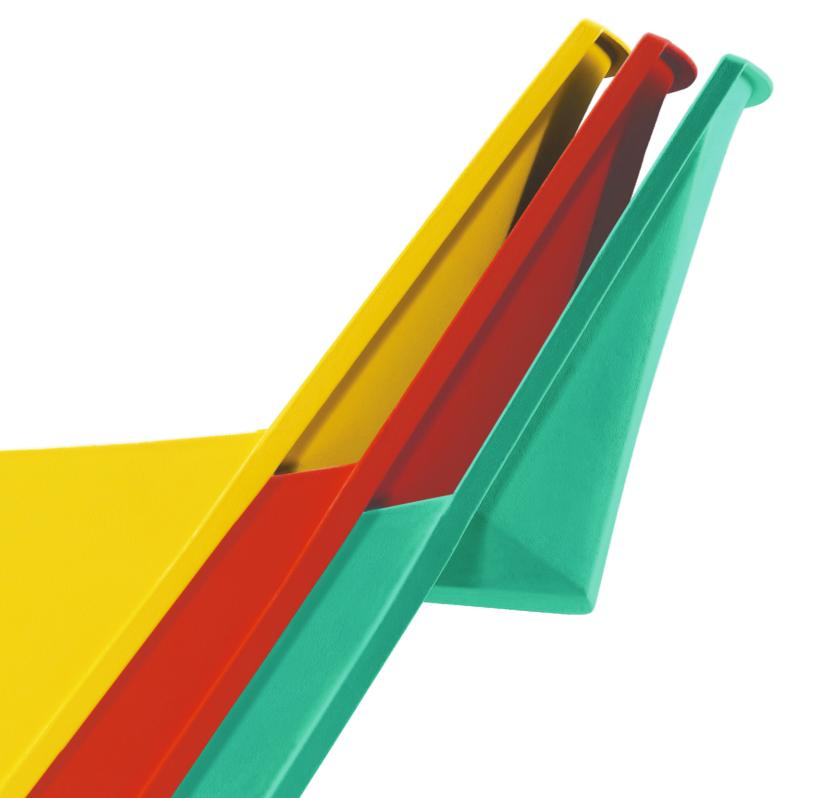

Having started with paper models and prototypes, the team has now turned it into a one-piece functional chair using injection moulding to cover many applications.

# Juvel boutiques lounges bistros colourful

This minimalist chair captivates with its prismatic shape. Seat and back surfaces are gently contoured in the center to provide comfort without detracting from the angular design aesthetic. It is lightweight, durable and stackable. A matt surface lends a pleasant texture to the angular surfaces. Perfect for showrooms, dining room – everywhere that you would like to quickly and easily offer guests a sturdy chair. Washable.